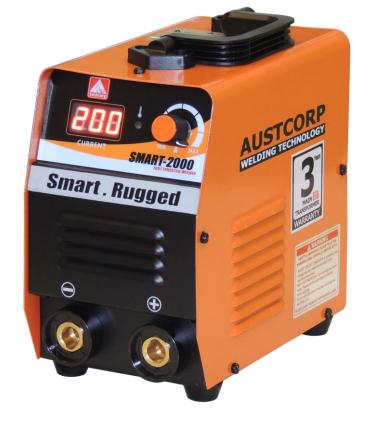

# SMART-2000

## Stick Welding Power Source

Quick Specs Light Industrial Applications
Maintenance Repair
Shipboard Installation
Farm / Ranch
Hobbyist

Power Voltage 1 Phase AC240V ±15% 50/60Hz Input Current 22A/5.3kVA Output Current 50-160A Max. OCV: 66VDC Output Voltage 26.4V Duty Cycle 60% Weight

## **Portable. Professional. Rugged. Affordable.**

The inverter *SMART-2000* offers much more than you would expect from a welder this size. Weighing in at just under 4.2kg the Inverter *SMART-2000* is no lightweight contender. It packs the full punch of a heavyweight professional that you can take to the most demanding job sites. It can operate from a portable generator.

#### **FEATURES**

- Automatic Arc Force minimizes electrode sticking in the puddle without compromising arc stability or increased spatter.
- Automatic Hot Start boosts the current during starting to make striking an arc easier
- Thermal overload protection with indicator light helps prevent machine damage if the duty cycle is exceeded or airflow is blocked.
- Inverter-based, DC power source has a simple-to-use operator interface providing only the necessary controls in a compact machine.

#### SMART-2000 Machine Only Includes:

- ➤ SMART-2000
- > 1.8M Stick electrode holder.
- > 1.2M work cable and clamp.