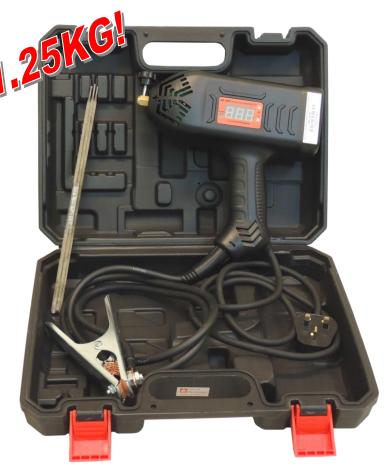

# Quick Specs

Light Industrial Applications Maintenance Repair Shipboard Installation Farm / Ranch Hobbyist

Power Voltage 1 Phase AC240V ±15% 50/60Hz Input Current 15A/3.6kVA Output Current 50-120A Max. OCV: 55VDC Output Voltage 24.8V Duty Cycle 25% Weight 1.25KG Dimensions D230×H230×W75MM

# Portable. Professional. Rugged. Affordable.

The inverter *HD-162s* offers much more than you would expect from a welder this size. Weighing in at just under 1.25kg the Inverter *HD-162s* is no lightweight contender. It packs the full punch of a heavyweight professional that you can take to the most demanding job sites. It can operate from a portable generator.

#### INCLUDED

HD-162s Machine Only Includes:

- ➢ HD-162s
- 1.5M work cable and clamp.

AUSTCORP MANUFACTURING SDN. BHD. NO. 8 & 10 PERSIARAN BATU GAJAH PERDANA 3 TAMAN BATU GAJAH PERDANA 31550 PUSING PERAK MALAYSIA TEL: (605)3632 115 FAX: (605)3632 111 E-mail: <u>austcorp@welding.com.my</u> WEB: www.welding.com.my