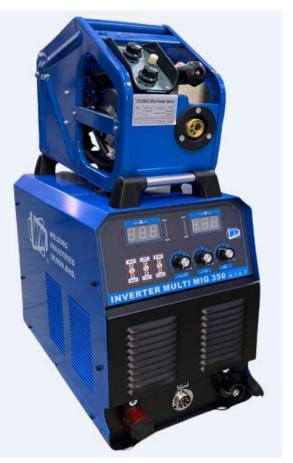

# MULTI MIG 350

# **INVERTER MIG/MAG**

## Processes : MIG / MAG

Power LED

Quick Specs

O.T LED Current Meter Voltage Meter MIG current adjust 80-500A MMA current adjust 20-360A Crater adjustable Gas Check Inductance adjustable Speed mode adjustable No ball end design Power switched on rear panel

Technical Data :-Function : MIG (MAG) / MMA Rated Input Volatge : 380 ~415V±15%

#### Phase/frequency: 3Ph/50~60Hz

Rated Input Power: 14KVA Rated Duty Cycle : 60% Output Amperage Range : 50~350A Output Voltage Range : 15~36 V Max. OCV : 50V Net Weight : 28KG Dimension : 58.5x38.5x59.5 cm